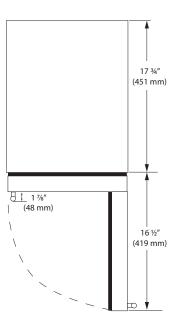

| Finish          | Shipping Weight |
|---------------|------------|------------------|-----------------|-----------------|
| UACR015-SS01A | 115 / 60   | Field Reversible | Stainless Solid | 73 lb           |
| UACR015-BS01A | 115 / 60   | Field Reversible | Black Solid     | 73 lb           |
| UACR015-WS01A | 115 / 60   | Field Reversible | White Solid     | 73 lb           |

## **Accessories**

| Model          | Description                   | Finish | Shipping Weight |
|----------------|-------------------------------|--------|-----------------|
| ULAWATERHOOKUP | Braided Water Supply Line Kit | N/A    | 2 lb            |

### **Front**

# 14 <sup>13</sup>/<sub>16</sub>" (376 mm) 27 <sup>1</sup>/<sub>4</sub>" (692 mm) 8 <sup>15</sup>/<sub>6</sub>" (227 mm)

## Side



# Top



# **Specifications**

| Model                      | ACR015                                      |  |
|----------------------------|---------------------------------------------|--|
| Amps: Running              | 2.5                                         |  |
| Control Type               | On/Off Switch                               |  |
| Defrost Type               | Manual                                      |  |
| Dimensions: Product Depth  | 20 <sup>3</sup> / <sub>32</sub> " / 509 mm  |  |
| Dimensions: Product Height | 27 <sup>1</sup> / <sub>4</sub> " / 629 mm   |  |
| Dimensions: Product Width  | 14 <sup>13</sup> / <sub>16</sub> " / 376 mm |  |
| ENERGY STAR                | N/A                                         |  |
| Ice Production Per Day     | 25 lb