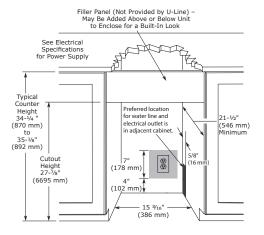

|  |
| Control Type               | On/Off Switch                               |  |
| Defrost Type               | Manual                                      |  |
| Dimensions: Product Depth  | 20 <sup>3</sup> / <sub>32</sub> " / 509 mm  |  |
| Dimensions: Product Height | 27 <sup>1</sup> / <sub>4</sub> " / 629 mm   |  |
| Dimensions: Product Width  | 14 <sup>13</sup> / <sub>16</sub> " / 376 mm |  |
| ENERGY STAR                | N/A                                         |  |
| Ice Production Per Day     | 25 lb                                       |  |
| Product Weight: Max        | 67 lb                                       |  |
| Refrigerant Type           | R600a (1.06 oz)                             |  |

### **Back**



### **Cabinet Cut-Out**



# **Warranty**

- 1 Year (parts & labor) / 5 year sealed system (parts)
- + Additional 1 Year (parts & labor) warranty at no cost with product registration

See complete warranty for details



### **Installation Notes**

- No additional clearance is needed for ventilation
- Do not obstruct front grille air flow