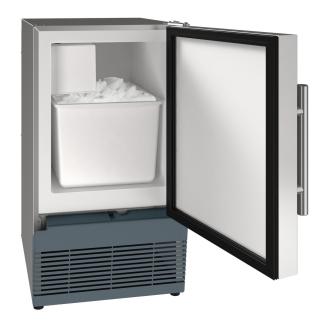

# **Key Features**

- Makes crescent shaped cubes approx.  $^{1}/_{2}"$  W x  $^{3}/_{4}"$  H x 2  $^{1}/_{4}"$  L
- Produces up to 25 lb of ice per day
- Stores 25 lb of ice
- On / off switch
- White interior

- Stainless steel handle (1/8" diameter)
- Field reversible door is shipped right-hand hinged
- Built-in or freestanding
- No drain required