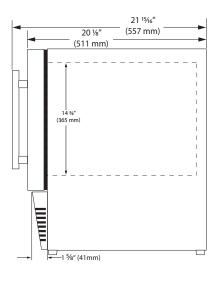

oor Swing       | Finish          | Shipping Weight |
|---------------|------------|------------------|-----------------|-----------------|
| UACR015-SS01A | 115 / 60   | Field Reversible | Stainless Solid | 73 lb           |
| UACR015-BS01A | 115 / 60   | Field Reversible | Black Solid     | 73 lb           |
| UACR015-WS01A | 115 / 60   | Field Reversible | White Solid     | 73 lb           |

## **Accessories**

| Model          | Description                   | Finish | Shipping Weight |
|----------------|-------------------------------|--------|-----------------|
| ULAWATERHOOKUP | Braided Water Supply Line Kit | N/A    | 2 lb            |

### **Front**

# 14 <sup>13</sup>/<sub>16</sub>" (376 mm) 27 <sup>1</sup>/<sub>4</sub>" (692 mm) 8 <sup>15</sup>/<sub>6</sub>" (227 mm)

## Side



# Top



# **Specifications**

| Model                      | ACR015                                      |  |
|----------------------------|---------------------------------------------|--|
| Amps: Running              | 2.5                                         |  |
| Control Type               | On/Off Switch                               |  |
| Defrost Type               | Manual                                      |  |
| Dimensions: Product Depth  | 20 <sup>3</sup> / <sub>32</sub> " / 509 mm  |  |
| Dimensions: Product Height | 27 <sup>1</sup> / <sub>4</sub> " / 629 mm   |  |
| Dimensions: Product Width  | 14 <sup>13</sup> / <sub>16</sub> " / 376 mm |  |
| ENERGY STAR                | N/A                                         |  |
| Ice Production Per Day     | 25 lb