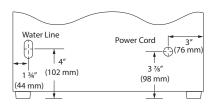

### **Installation Notes**

- No additional clearance is needed for ventilation
- Do not obstruct front grille air flow